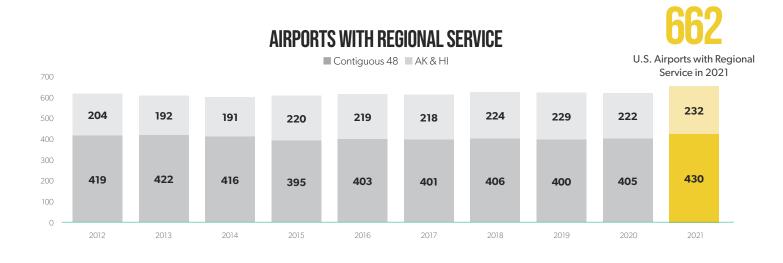

## **TRAFFIC, CAPACITY, & OPERATIONS**

Source: Years 2012-2020 reflect values reported in previous annual reports; 2021 data retrieved from OAG Schedules Analyser.

U.S. Airports with ONLY

#### **AIRPORTS WITH ONLY REGIONAL SERVICE** Contiguous 48 AK & HI