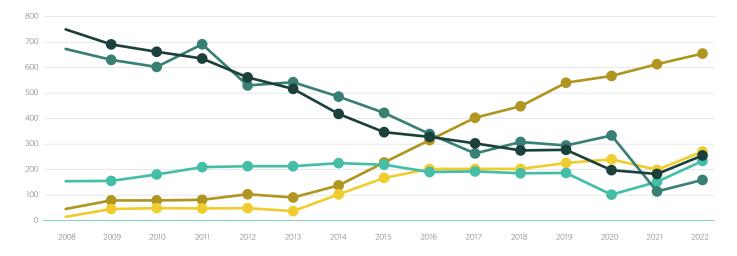

## **U.S. REGIONAL AIRCRAFT FLEET**

#### **REGIONAL AIRCRAFT FLEET STATISTICS AT A GLANCE**

Total RAA member

operated aircraft.

1,641

RAA member aircraft comprised of jets (89.4%). 211

RAA member aircraft comprised of non-jets (10.6%). 666

Average seating capacity aboard regional aircraft compared to 10 years ago (56). +18%

Increase in seating capacity from 2012 to 2021.

Source: RAA Member Airline fleet reports; RAA Analysis of Bureau of Transportation Statistics, Air Carrier Statistics Form 41 Traffic: T-100 Segment (U.S. Carriers Only)

#### **RAA MEMBER AIRLINE FLEET**

Source: RAA Airline Member Fleet Reports