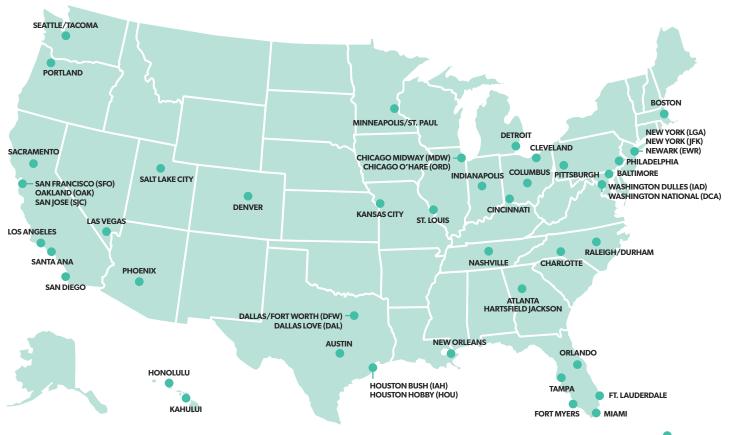

## **SERVICE AT U.S. AIRPORTS**

Major network carriers serve only one-third of the country directly. Everywhere else, passengers rely on regional airlines to connect to hub airports and beyond. When regional airlines contract, this air service is diminished. Air service lost when regional airlines contract is rarely replaced by larger airlines. In those instances where larger mainline equipment can be used, this swap often comes with lost frequency, destination options, or both. The map above shows the entire U.S. air service network in 2021, while the map below shows only the U.S. air service network **wiTHOUT** regional airlines.