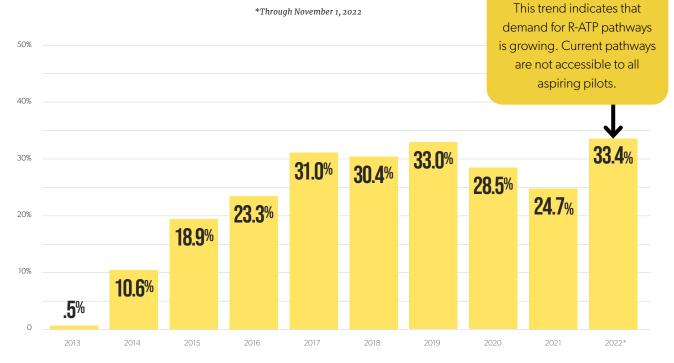

The pilot shortage we warned of for years is now a household term as air service losses and market exits make headlines each month. New pilot qualifications, constrained by pandemic forces in 2020 and 2021, ticked up in 2022 but remain below need. Yesterday's pilot shortage has even introduced today's particularly pronounced Captain shortage, a problem so deep it could slow the hiring of First Officers, who can't fly without Captains. All while the shortage **worsens**; nearly half of today's qualified pilots are within 15 years of mandatory retirement.

Regional airlines offer many pilots their career start and recruit from a pipeline that has been inadequate for years. This challenge for our sector is bad news for our country. Eleven states receive at least 75% of their scheduled passenger air service from regional airlines, while another 18 states receive at least 50%. That totals 39 states – most of the country. These airports, located in rural communities and smaller downtowns, have too few passengers traveling to fill larger aircraft. When larger aircraft can be used at all, they fly less frequently, to fewer destinations.