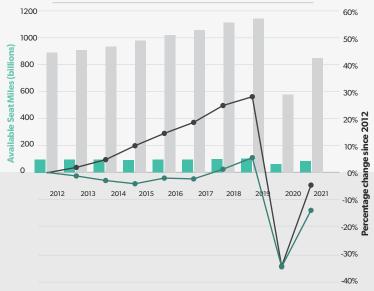

### COMPARATIVE TRENDS In U.S. Passenger Airline Service

AVAILABLE SEAT MILES (ASMs) - BILLIONS