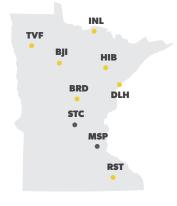

3           \$3,868,146         SkyWest         02/01/20         01/31/24         2020-12-14           \$3,398,947         Key Lime Air         10/01/21         09/30/23         2021-8-8           \$3,794,152         Cape Air         10/01/20         09/30/22         2020-7-4           \$3,174,790         SkyWest         02/01/20         01/31/23         2020-2-1           \$2,313,625         SkyWest         02/01/20         01/31/23         2020-7-4 |

| 2021 Enplanements    | Regional Industry    |
|----------------------|----------------------|
| Regional Share — 32% | 4,416,065 13,847,358 |

 2021 Scheduled Departures
 Regional
 Industry

 Regional Share - 57%
 101,280
 176,187



Regional flights only (95% and above)

23%

99%

1%

100%

45%

100%

0%

100%

• Regional/other flights



|      |                     | MI   | NN       | ES   | SOTA                |
|------|---------------------|------|----------|------|---------------------|
| Code |                     |      | % Depts. | Code |                     |
| BJI  | Bemidji             | 100% | 100%     | MSP  | Minneapolis/St Paul |
| BRD  | Brainerd            | 100% | 100%     | RST  | Rochester           |
| DLH  | Duluth              | 98%  | 100%     | STC  | St Cloud            |
| HIB  | Hibbing/Chisholm    | 100% | 100%     | TVF  | Thief River Falls   |
| INL  | International Falls | 100% | 100%     |      |                     |

| EAS Community       | Annual Contract<br>Subsidy Rates 6/1/22 | EAS Carrier  | Start          | Expiration | Order      | Hub(s)<br>Served |
|---------------------|-------