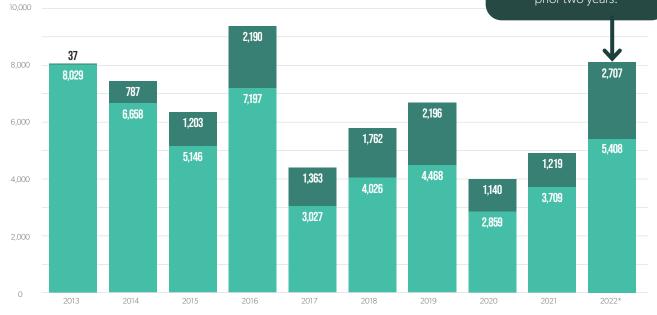

The pilot shortage we warned of for years is now a household term as air service losses and market exits make headlines each month. New pilot qualifications, constrained by pandemic forces in 2020 and 2021, ticked up in 2022 but remain below need. Yesterday's pilot shortage has even introduced today's particularly pronounced Captain shortage, a problem so deep it could slow the hiring of First Officers, who can't fly without Captains. All while the shortage **worsens**; nearly half of today's qualified pilots are within 15 years of mandatory retirement.