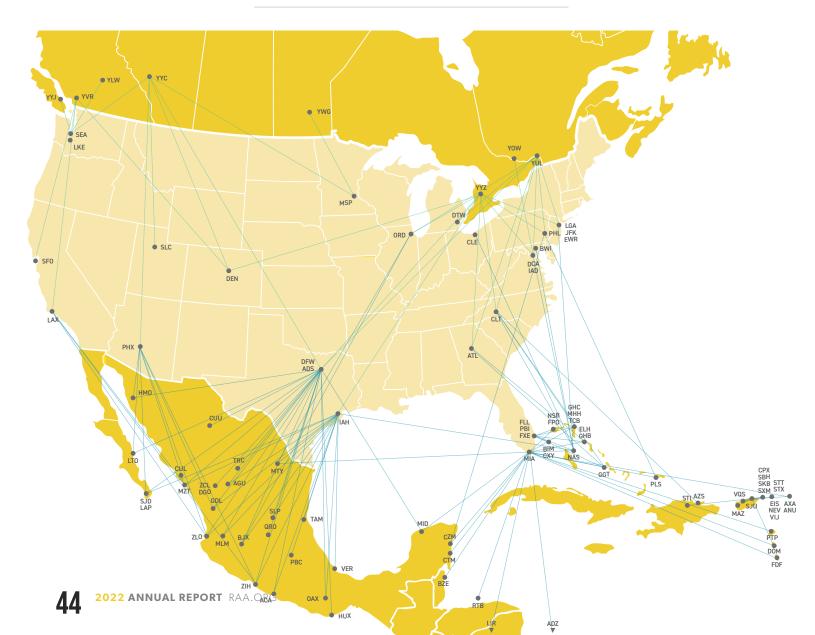

## **SERVICE AT U.S. AIRPORTS**

Major network carriers serve only one-third of the country directly. Everywhere else, passengers rely on regional airlines to connect to hub airports and beyond. When regional airlines contract, this air service is diminished. Air service lost when regional airlines contract is rarely replaced by larger airlines. In those instances where larger mainline equipment can be used, this swap often comes with lost frequency, destination options, or both. The map above shows the entire U.S. air service network in 2021, while the map below shows only the U.S. air service network **wiTHOUT** regional airlines.