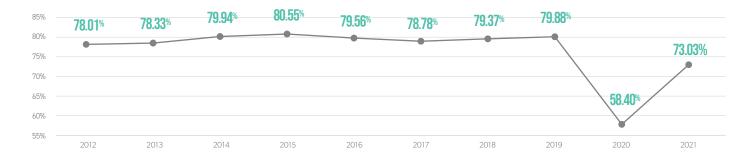

#### **REGIONAL AIRLINE STATISTICS 2012-2021**

|                                          | 2012   | 2013   | 2014   | 2015   | 2016   | 2017   | 2018   | 2019   | 2020   | 2021   |
|------------------------------------------|--------|--------|--------|--------|--------|--------|--------|--------|--------|--------|
| U.C. Destioned                           |        |        |        |        |        |        |        |        |        |        |
| U.S. Regional<br>Certificated Carriers   | 66     | 63     | 65     | 64     | 67     | 65     | 66     | 66     | 62     | 59     |
| Departures<br>Completed (millions)       | 4.46   | 4.34   | 4.11   | 3.87   | 3.81   | 3.68   | 3.86   | 3.81   | 2.34   | 2.97   |
| Average<br>Daily Departures              | 12,209 | 11,898 | 11,260 | 10,613 | 10,452 | 10,081 | 10,571 | 10,447 | 6,424  | 8,138  |
| Average<br>Seating Capacity              | 56     | 56     | 58     | 61     | 62     | 64     | 63     | 64     | 65     | 66     |
| Passengers<br>Enplaned (millions)        | 161.34 | 159.13 | 157.56 | 156.56 | 154.92 | 153.29 | 159.06 | 165.17 | 73.28  | 123.24 |
| Average Passenger<br>Trip Length (miles) | 469    | 471    | 477    | 478    | 488    | 487    | 489    | 495    | 502    | 507    |
| Average<br>Load Factor                   | 78.01% | 78.33% | 79.94% | 80.55% | 79.56% | 78.78% | 79.37% | 79.88% | 58.40% | 73.03% |
| Fleet Flying<br>Hours (thousands)        | 4,853  | 4,782  | 4,522  | 4,302  | 4,255  | 4,137  | 4,346  | 4,389  | 2,676  | 3,460  |
| Revenue Passenger<br>Miles (billions)    | 75.60  | 74.94  | 75.11  | 74.75  | 75.46  | 74.49  | 77.80  | 81.70  | 36.75  | 62.41  |
| Available Seat<br>Miles (billions)       | 96.90  | 95.67  | 93.95  | 92.80  | 94.84  | 94.55  | 98.02  | 102.27 | 62.93  | 83.19  |

#### **AVERAGE LOAD FACTOR**