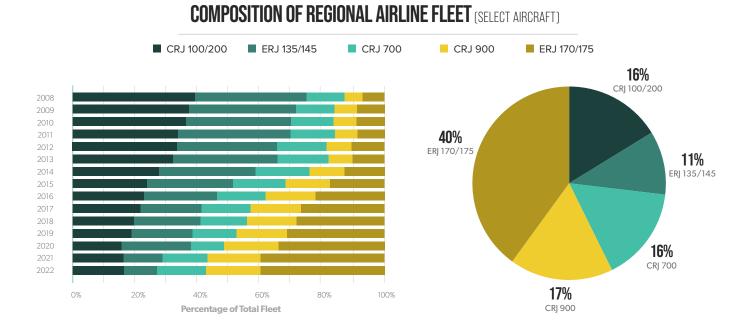

## **U.S. REGIONAL AIRCRAFT FLEET**

#### **REGIONAL AIRCRAFT FLEET STATISTICS AT A GLANCE**

Total RAA member

operated aircraft.

1,641

RAA member aircraft comprised of jets (89.4%). 211

RAA member aircraft comprised of non-jets (10.6%). 666

Average seating capacity aboard regional aircraft compared to 10 years ago (56). +18%

Increase in seating capacity from 2012 to 2021.

Source: RAA Member Airline fleet reports; RAA Analysis of Bureau of Transportation Statistics, Air Carrier Statistics Form 41 Traffic: T-100 Segment (U.S. Carriers Only)

#### **RAA MEMBER AIRLINE FLEET**

Source: RAA Airline Member Fleet Reports