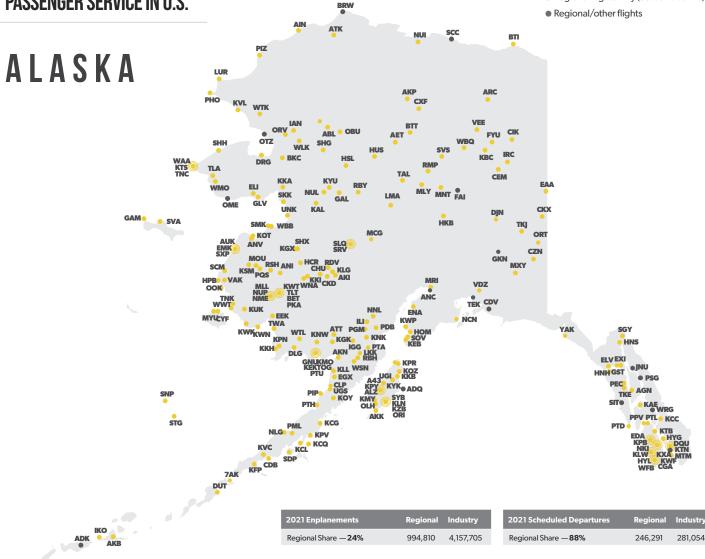

#### U.S. AIRPORTS & REGIONAL SERVICE

| Top 50 U.S. Airports Ranked<br>by Total Scheduled Departures in 2021 |
|----------------------------------------------------------------------|
| U.S. Airports Served Exclusively by Regional Airlines 41             |
| Top 50 U.S. Airports for Regional Departures 42                      |
| Shortest & Longest Regional Routes (Contiguous 48) 44                |
| Regional Airline Transborder Service                                 |
| Passenger Service in U.S. by State                                   |