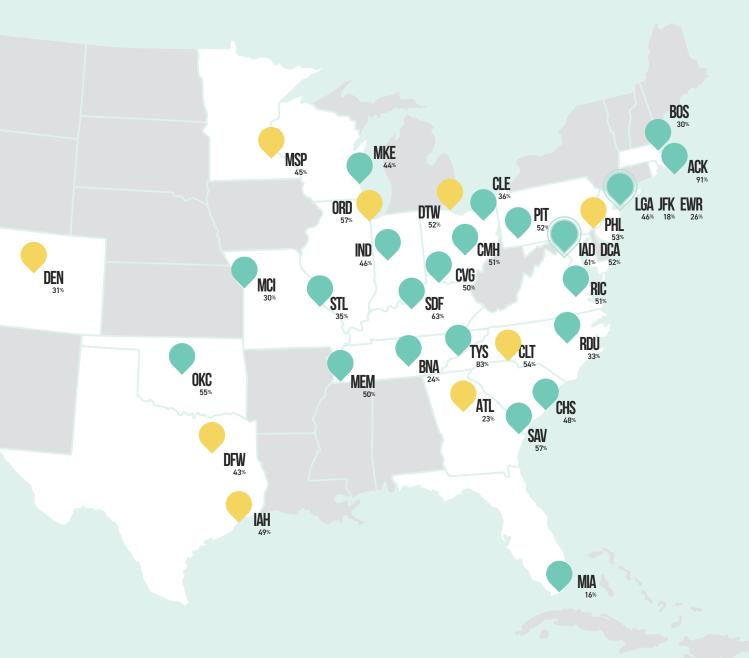

#### U.S. AIRPORTS & REGIONAL SERVICE

| Top 50 U.S. Airports Ranked<br>by Total Scheduled Departures in 2021 |
|----------------------------------------------------------------------|
| U.S. Airports Served Exclusively by Regional Airlines 41             |
| Top 50 U.S. Airports for Regional Departures 42                      |
| Shortest & Longest Regional Routes (Contiguous 48) 44                |
| Regional Airline Transborder Service                                 |
| Passenger Service in U.S. by State                                   |