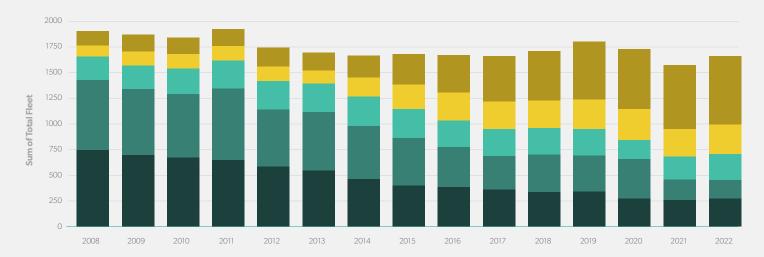

## **U.S. REGIONAL AIRCRAFT FLEET**

#### **REGIONAL AIRCRAFT FLEET STATISTICS AT A GLANCE**

Total RAA member

operated aircraft.

1,641

RAA member aircraft comprised of jets (89.4%). 211

RAA member aircraft comprised of non-jets (10.6%). 666

Average seating capacity aboard regional aircraft compared to 10 years ago (56). +18%

Increase in seating capacity from 2012 to 2021.

Source: RAA Member Airline fleet reports; RAA Analysis of Bureau of Transportation Statistics, Air Carrier Statistics Form 41 Traffic: T-100 Segment (U.S. Carriers Only)

#### **RAA MEMBER AIRLINE FLEET**

Source: RAA Airline Member Fleet Reports