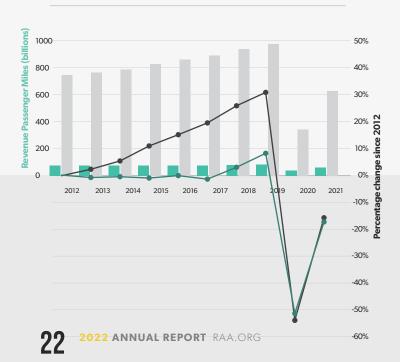

### COMPARATIVE TRENDS In U.S. Passenger Airline Service

AVAILABLE SEAT MILES (ASMs) - BILLIONS

#### **REGIONAL AIRLINE STATISTICS 2012-2021**

|                                          | 2012   | 2013   | 2014   | 2015   | 2016   | 2017   | 2018   | 2019   | 2020   | 2021   |
|------------------------------------------|--------|--------|--------|--------|--------|--------|--------|--------|--------|--------|
| U.C. Destioned                           |        |        |        |        |        |        |        |        |        |        |
| U.S. Regional<br>Certificated Carriers   | 66     | 63     | 65     | 64     | 67     | 65     | 66     | 66     | 62     | 59     |
| Departures<br>Completed (millions)       | 4.46   | 4.34   | 4.11   | 3.87   | 3.81   | 3.68   | 3.86   | 3.81   | 2.34   | 2.97   |
| Average<br>Daily Departures              | 12,209 | 11,898 | 11,260 | 10,613 | 10,452 | 10,081 | 10,571 | 10,447 | 6,424  | 8,138  |
| Average<br>Seating Capacity              | 56     | 56     | 58     | 61     | 62     | 64     | 63     | 64     | 65     | 66     |
| Passengers<br>Enplaned (millions)        | 161.34 | 159.13 | 157.56 | 156.56 | 154.92 | 153.29 | 159.06 | 165.17 | 73.28  | 123.24 |
| Average Passenger<br>Trip Length (miles) | 469    | 471    | 477    | 478    | 488    | 487    | 489    | 495    | 502    | 507    |
| Average<br>Load Factor                   | 78.01% | 78.33% | 79.94% | 80.55% | 79.56% | 78.78% | 79.37% | 79.88% | 58.40% | 73.03% |
| Fleet Flying<br>Hours (thousands)        | 4,853  | 4,782  | 4,522  | 4,302  | 4,255  | 4,137  | 4,346  | 4,389  | 2,676  | 3,460  |
| Revenue Passenger<br>Miles (billions)    | 75.60  | 74.94  | 75.11  | 74.75  | 75.46  | 74.49  | 77.80  | 81.70  | 36.75  | 62.41  |
| Available Seat<br>Miles (billions)       | 96.90  | 95.67  | 93.95  | 92.80  | 94.84  | 94.55  | 98.02  | 102.27 | 62.93  | 83.19  |