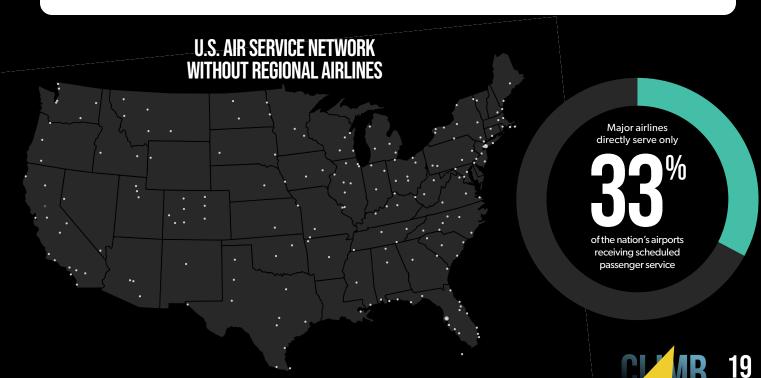

## **SERVICE AT U.S. AIRPORTS**

Major network carriers serve only one-third of the country directly. Everywhere else, passengers rely on regional airlines to connect to hub airports and beyond. When regional airlines contract, this air service is diminished. Air service lost when regional airlines contract is rarely replaced by larger airlines. In those instances where larger mainline equipment can be used, this swap often comes with lost frequency, destination options, or both. The map above shows the entire U.S. air service network in 2021, while the map below shows only the U.S. air service network **wiTHOUT** regional airlines.

It has never been more important to protect healthy, safe and reliable regional air service to every corner of the country. Here at RAA, we will never stop fighting for that.