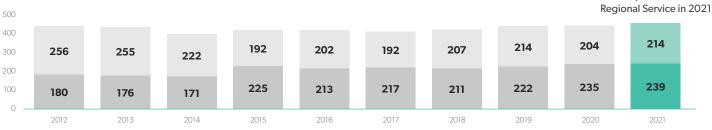

## **TRAFFIC, CAPACITY, & OPERATIONS**

Source: Years 2012-2020 reflect values reported in previous annual reports; 2021 data retrieved from OAG Schedules Analyser.

U.S. Airports with ONLY