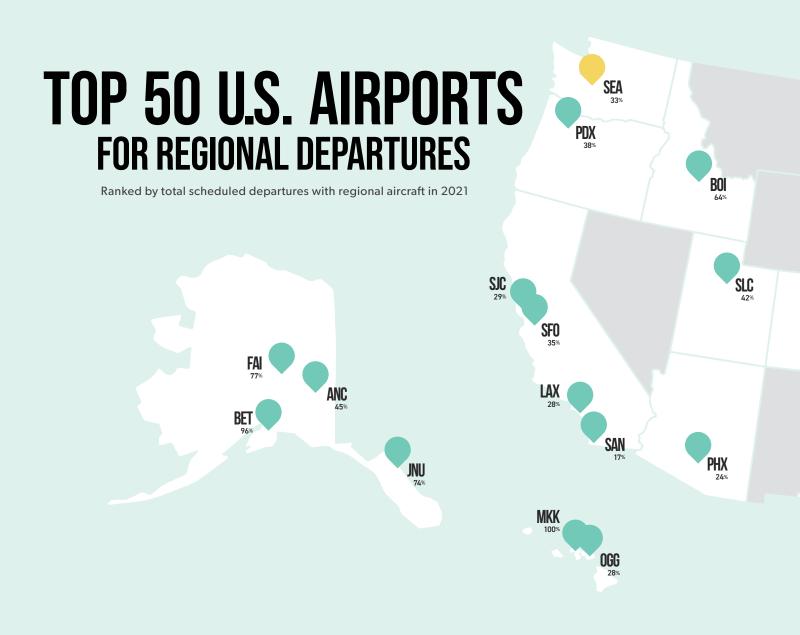

#### U.S. AIRPORTS & REGIONAL SERVICE

| Top 50 U.S. Airports Ranked<br>by Total Scheduled Departures in 2021 |
|----------------------------------------------------------------------|
| U.S. Airports Served Exclusively by Regional Airlines 41             |
| Top 50 U.S. Airports for Regional Departures 42                      |
| Shortest & Longest Regional Routes (Contiguous 48) 44                |
| Regional Airline Transborder Service                                 |
| Passenger Service in U.S. by State                                   |