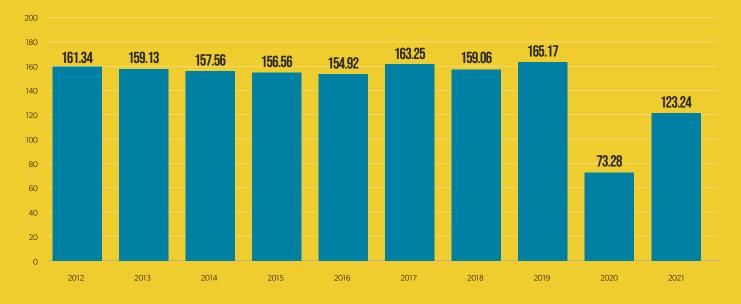

#### **REGIONAL AIRLINE STATISTICS 2012-2021**

|                                          | 2012   | 2013   | 2014   | 2015   | 2016   | 2017   | 2018   | 2019   | 2020   | 2021   |
|------------------------------------------|--------|--------|--------|--------|--------|--------|--------|--------|--------|--------|
| U.C. Destioned                           |        |        |        |        |        |        |        |        |        |        |
| U.S. Regional<br>Certificated Carriers   | 66     | 63     | 65     | 64     | 67     | 65     | 66     | 66     | 62     | 59     |
| Departures<br>Completed (millions)       | 4.46   | 4.34   | 4.11   | 3.87   | 3.81   | 3.68   | 3.86   | 3.81   | 2.34   | 2.97   |
| Average<br>Daily Departures              | 12,209 | 11,898 | 11,260 | 10,613 | 10,452 | 10,081 | 10,571 | 10,447 | 6,424  | 8,138  |
| Average<br>Seating Capacity              | 56     | 56     | 58     | 61     | 62     | 64     | 63     | 64     | 65     | 66     |
| Passengers<br>Enplaned (millions)        | 161.34 | 159.13 | 157.56 | 156.56 | 154.92 | 153.29 | 159.06 | 165.17 | 73.28  | 123.24 |
| Average Passenger<br>Trip Length (miles) | 469    | 471    | 477    | 478    | 488    | 487    | 489    | 495    | 502    | 507    |
| Average<br>Load Factor                   | 78.01% | 78.33% | 79.94% | 80.55% | 79.56% | 78.78% | 79.37% | 79.88% | 58.40% | 73.03% |
| Fleet Flying<br>Hours (thousands)        | 4,853  | 4,782  | 4,522  | 4,302  | 4,255  | 4,137  | 4,346  | 4,389  | 2,676  | 3,460  |
| Revenue Passenger<br>Miles (billions)    | 75.60  | 74.94  | 75.11  | 74.75  | 75.46  | 74.49  | 77.80  | 81.70  | 36.75  | 62.41  |
| Available Seat<br>Miles (billions)       | 96.90  | 95.67  | 93.95  | 92.80  | 94.84  | 94.55  | 98.02  | 102.27 | 62.93  | 83.19  |

#### **PASSENGERS ENPLANED (MILLIONS)**