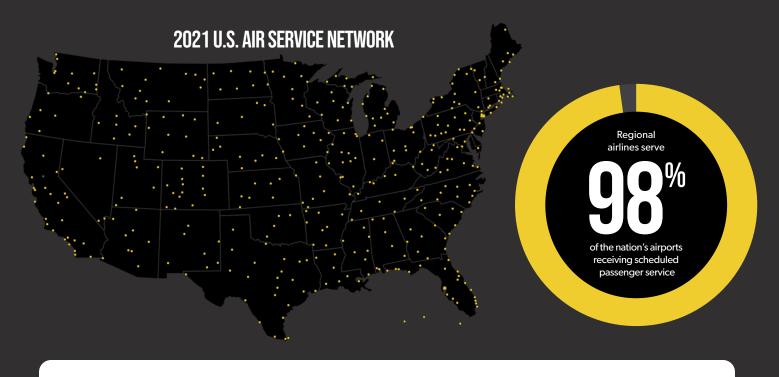

## **SERVICE AT U.S. AIRPORTS**

Major network carriers serve only one-third of the country directly. Everywhere else, passengers rely on regional airlines to connect to hub airports and beyond. When regional airlines contract, this air service is diminished. Air service lost when regional airlines contract is rarely replaced by larger airlines. In those instances where larger mainline equipment can be used, this swap often comes with lost frequency, destination options, or both. The map above shows the entire U.S. air service network in 2021, while the map below shows only the U.S. air service network **wiTHOUT** regional airlines.

It has never been more important to protect healthy, safe and reliable regional air service to every corner of the country. Here at RAA, we will never stop fighting for that.