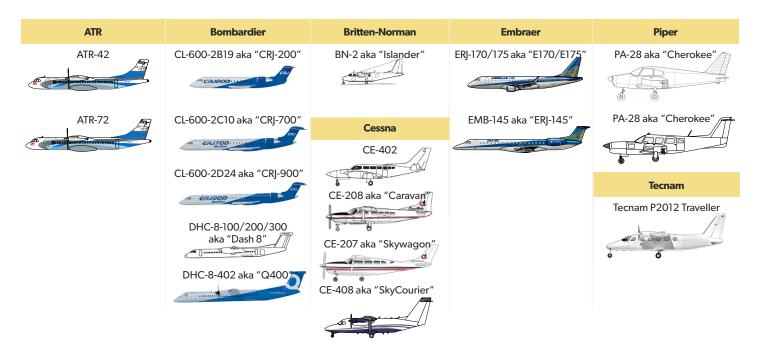

## **U.S. REGIONAL AIRCRAFT FLEET**

#### REGIONAL AIRLINE FLEET DETAILS (FIXED WING)-SORTED BY AIRLINE

#### REGIONAL AIRLINE FLEET DETAILS (FIXED WING)-SORTED BY MANUFACTURER