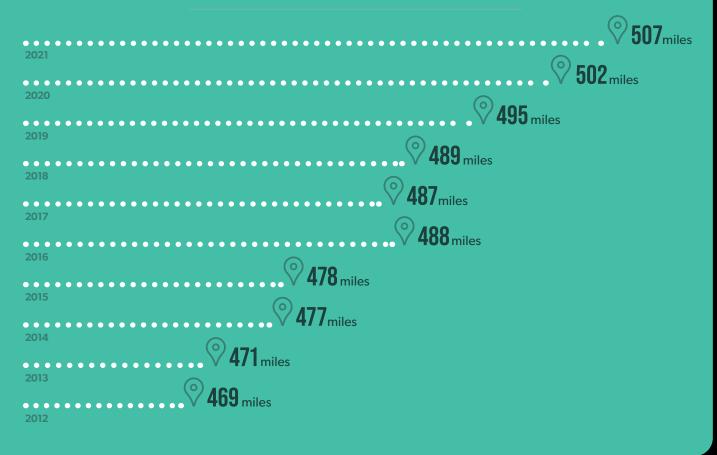

#### **REGIONAL AIRLINE STATISTICS 2012-2021**

|                                          | 2012   | 2013   | 2014   | 2015   | 2016   | 2017   | 2018   | 2019   | 2020   | 2021   |
|------------------------------------------|--------|--------|--------|--------|--------|--------|--------|--------|--------|--------|
| U.C. Destioned                           |        |        |        |        |        |        |        |        |        |        |
| U.S. Regional<br>Certificated Carriers   | 66     | 63     | 65     | 64     | 67     | 65     | 66     | 66     | 62     | 59     |
| Departures<br>Completed (millions)       | 4.46   | 4.34   | 4.11   | 3.87   | 3.81   | 3.68   | 3.86   | 3.81   | 2.34   | 2.97   |
| Average<br>Daily Departures              | 12,209 | 11,898 | 11,260 | 10,613 | 10,452 | 10,081 | 10,571 | 10,447 | 6,424  | 8,138  |
| Average<br>Seating Capacity              | 56     | 56     | 58     | 61     | 62     | 64     | 63     | 64     | 65     | 66     |
| Passengers<br>Enplaned (millions)        | 161.34 | 159.13 | 157.56 | 156.56 | 154.92 | 153.29 | 159.06 | 165.17 | 73.28  | 123.24 |
| Average Passenger<br>Trip Length (miles) | 469    | 471    | 477    | 478    | 488    | 487    | 489    | 495    | 502    | 507    |
| Average<br>Load Factor                   | 78.01% | 78.33% | 79.94% | 80.55% | 79.56% | 78.78% | 79.37% | 79.88% | 58.40% | 73.03% |
| Fleet Flying<br>Hours (thousands)        | 4,853  | 4,782  | 4,522  | 4,302  | 4,255  | 4,137  | 4,346  | 4,389  | 2,676  | 3,460  |
| Revenue Passenger<br>Miles (billions)    | 75.60  | 74.94  | 75.11  | 74.75  | 75.46  | 74.49  | 77.80  | 81.70  | 36.75  | 62.41  |
| Available Seat<br>Miles (billions)       | 96.90  | 95.67  | 93.95  | 92.80  | 94.84  | 94.55  | 98.02  | 102.27 | 62.93  | 83.19  |

#### **AVERAGE REGIONAL PASSENGER TRIP LENGTH**