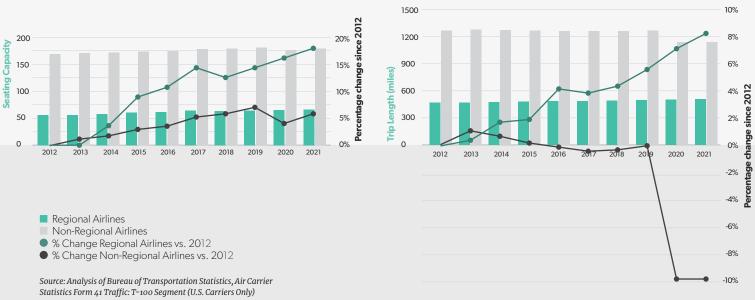

### COMPARATIVE TRENDS In U.S. Passenger Airline Service

AVAILABLE SEAT MILES (ASMs) - BILLIONS

#### **AVERAGE SEATING CAPACITY**

#### **AVERAGE PASSENGER TRIP LENGTH**