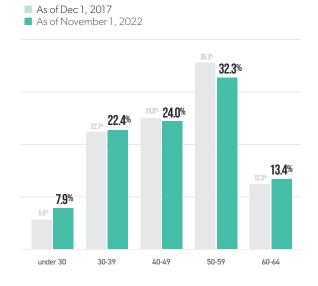

The pilot shortage we warned of for years is now a household term as air service losses and market exits make headlines each month. New pilot qualifications, constrained by pandemic forces in 2020 and 2021, ticked up in 2022 but remain below need. Yesterday's pilot shortage has even introduced today's particularly pronounced Captain shortage, a problem so deep it could slow the hiring of First Officers, who can't fly without Captains. All while the shortage **worsens**; nearly half of today's qualified pilots are within 15 years of mandatory retirement.