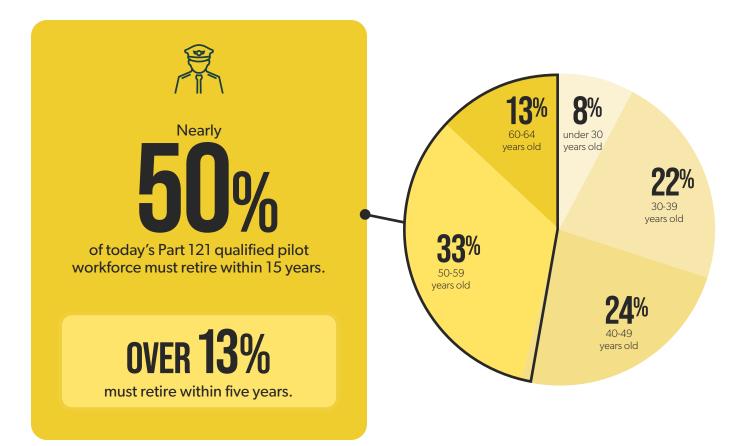

The pilot shortage we warned of for years is now a household term as air service losses and market exits make headlines each month. New pilot qualifications, constrained by pandemic forces in 2020 and 2021, ticked up in 2022 but remain below need. Yesterday's pilot shortage has even introduced today's particularly pronounced Captain shortage, a problem so deep it could slow the hiring of First Officers, who can't fly without Captains. All while the shortage **worsens**; nearly half of today's qualified pilots are within 15 years of mandatory retirement.