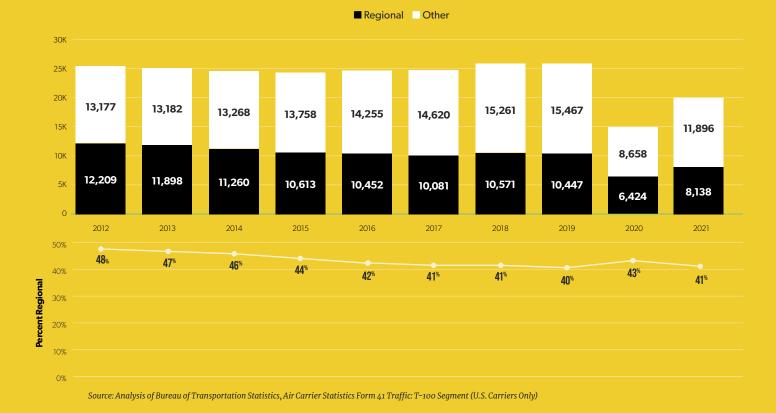

#### **REGIONAL AIRLINE STATISTICS 2012-2021**

|                                          | 2012   | 2013   | 2014   | 2015   | 2016   | 2017   | 2018   | 2019   | 2020   | 2021   |
|------------------------------------------|--------|--------|--------|--------|--------|--------|--------|--------|--------|--------|
| U.C. Destioned                           |        |        |        |        |        |        |        |        |        |        |
| U.S. Regional<br>Certificated Carriers   | 66     | 63     | 65     | 64     | 67     | 65     | 66     | 66     | 62     | 59     |
| Departures<br>Completed (millions)       | 4.46   | 4.34   | 4.11   | 3.87   | 3.81   | 3.68   | 3.86   | 3.81   | 2.34   | 2.97   |
| Average<br>Daily Departures              | 12,209 | 11,898 | 11,260 | 10,613 | 10,452 | 10,081 | 10,571 | 10,447 | 6,424  | 8,138  |
| Average<br>Seating Capacity              | 56     | 56     | 58     | 61     | 62     | 64     | 63     | 64     | 65     | 66     |
| Passengers<br>Enplaned (millions)        | 161.34 | 159.13 | 157.56 | 156.56 | 154.92 | 153.29 | 159.06 | 165.17 | 73.28  | 123.24 |
| Average Passenger<br>Trip Length (miles) | 469    | 471    | 477    | 478    | 488    | 487    | 489    | 495    | 502    | 507    |
| Average<br>Load Factor                   | 78.01% | 78.33% | 79.94% | 80.55% | 79.56% | 78.78% | 79.37% | 79.88% | 58.40% | 73.03% |
| Fleet Flying<br>Hours (thousands)        | 4,853  | 4,782  | 4,522  | 4,302  | 4,255  | 4,137  | 4,346  | 4,389  | 2,676  | 3,460  |
| Revenue Passenger<br>Miles (billions)    | 75.60  | 74.94  | 75.11  | 74.75  | 75.46  | 74.49  | 77.80  | 81.70  | 36.75  | 62.41  |
| Available Seat<br>Miles (billions)       | 96.90  | 95.67  | 93.95  | 92.80  | 94.84  | 94.55  | 98.02  | 102.27 | 62.93  | 83.19  |

Source: Analysis of Bureau of Transportation Statistics, Air Carrier Statistics Form 41 Traffic: T-100 Segment (U.S. Carriers Only)