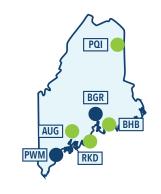

### U.S. AIRPORTS & REGIONAL SERVICE / 30

Top 50 U.S. Airports (By Total Departures) / 32 U.S. Airports Served Exclusively by Regional Airlines / 33 Top 50 U.S. Airports (By Regional Departures) / 34-35 Shortest and Longest Regional Routes (Lower 48) / 36 Regional Airline Transborder Service / 36 Passenger Service in U.S. - State by State analysis / 37-51