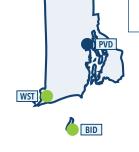

### U.S. AIRPORTS & REGIONAL SERVICE / 30

Top 50 U.S. Airports (By Total Departures) / 32 U.S. Airports Served Exclusively by Regional Airlines / 33 Top 50 U.S. Airports (By Regional Departures) / 34-35 Shortest and Longest Regional Routes (Lower 48) / 36 Regional Airline Transborder Service / 36 Passenger Service in U.S. - State by State analysis / 37-51