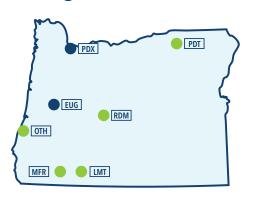

### U.S. AIRPORTS & REGIONAL SERVICE / 30

Top 50 U.S. Airports (By Total Departures) / 32 U.S. Airports Served Exclusively by Regional Airlines / 33 Top 50 U.S. Airports (By Regional Departures) / 34-35 Shortest and Longest Regional Routes (Lower 48) / 36 Regional Airline Transborder Service / 36 Passenger Service in U.S. - State by State analysis / 37-51