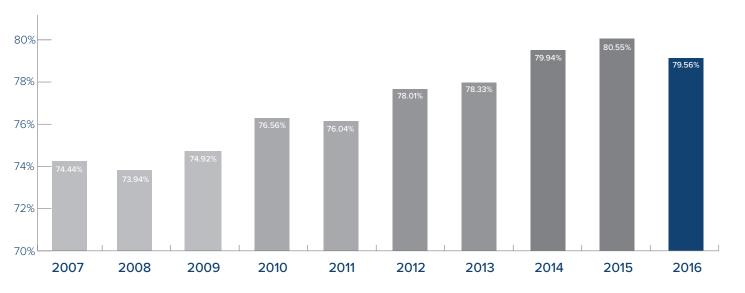

# **Average Load Factor**

# **Regional Industry Statistics 2007-2016**

|                                          | 2007   | 2008   | 2009   | 2010   | 2011   | 2012   | 2013   | 2014   | 2015   | 2016   |
|------------------------------------------|--------|--------|--------|--------|--------|--------|--------|--------|--------|--------|
| U.S. Regional<br>Certificated Carriers   | 71     | 71     | 67     | 66     | 68     | 66     | 63     | 65     | 64     | 67     |
| Departures Completed (millions)          | 5.14   | 4.89   | 4.66   | 4.69   | 4.59   | 4.46   | 4.34   | 4.11   | 3.87   | 3.81   |
| Average Daily<br>Departures              | 14,075 | 13,411 | 12,767 | 12,843 | 12,570 | 12,209 | 11,898 | 11,260 | 10,613 | 10,452 |
| Average Seating<br>Capacity              | 51     | 53     | 55     | 56     | 56     | 56     | 56     | 58     | 61     | 62     |
| Passengers Enplaned (millions)           | 160.15 | 158.73 | 157.66 | 164.1  | 162.18 | 161.34 | 159.13 | 157.56 | 156.56 | 154.92 |
| Average Passenger<br>Trip Length (miles) | 456    | 462    | 459    | 467    | 471    | 469    | 471    | 477    | 478    | 488    |
| Average Load Factor                      | 74.44% | 73.94% | 74.92% | 76.56% | 76.40% | 78.01% | 78.33% | 79.94% | 80.55% | 79.56% |
| Fleet Flying Hours<br>(thousands)        | 5,532  | 5,330  | 5,002  | 5,048  | 5,021  | 4,853  | 4,782  | 4,522  | 4,302  | 4,255  |
| Revenue Passenger<br>Miles (billions)    | 72.95  | 73.22  | 72.29  | 76.62  | 76.24  | 75.6   | 74.94  | 75.11  | 74.75  | 75.46  |
| Available Seat Miles (billions)          | 98.00  | 99.03  | 96.49  | 100.07 | 99.78  | 96.9   | 95.67  | 93.95  | 92.80  | 94.84  |