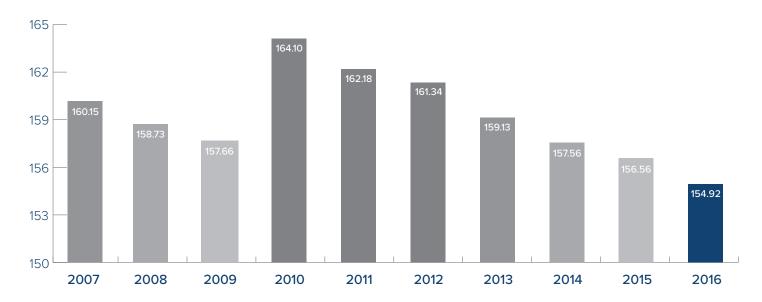

# Passengers Enplaned (Millions)

# **Regional Industry Statistics 2007-2016**

|                                          | 2007   | 2008   | 2009   | 2010   | 2011   | 2012   | 2013   | 2014   | 2015   | 2016   |
|------------------------------------------|--------|--------|--------|--------|--------|--------|--------|--------|--------|--------|
| U.S. Regional<br>Certificated Carriers   | 71     | 71     | 67     | 66     | 68     | 66     | 63     | 65     | 64     | 67     |
| Departures Completed (millions)          | 5.14   | 4.89   | 4.66   | 4.69   | 4.59   | 4.46   | 4.34   | 4.11   | 3.87   | 3.81   |
| Average Daily<br>Departures              | 14,075 | 13,411 | 12,767 | 12,843 | 12,570 | 12,209 | 11,898 | 11,260 | 10,613 | 10,452 |
| Average Seating<br>Capacity              | 51     | 53     | 55     | 56     | 56     | 56     | 56     | 58     | 61     | 62     |
| Passengers Enplaned (millions)           | 160.15 | 158.73 | 157.66 | 164.1  | 162.18 | 161.34 | 159.13 | 157.56 | 156.56 | 154.92 |
| Average Passenger<br>Trip Length (miles) | 456    | 462    | 459    | 467    | 471    | 469    | 471    | 477    | 478    | 488    |
| Average Load Factor                      | 74.44% | 73.94% | 74.92% | 76.56% | 76.40% | 78.01% | 78.33% | 79.94% | 80.55% | 79.56% |
| Fleet Flying Hours<br>(thousands)        | 5,532  | 5,330  | 5,002  | 5,048  | 5,021  | 4,853  | 4,782  | 4,522  | 4,302  | 4,255  |
| Revenue Passenger<br>Miles (billions)    | 72.95  | 73.22  | 72.29  | 76.62  | 76.24  | 75.6   | 74.94  | 75.11  | 74.75  | 75.46  |
| Available Seat Miles (billions)          | 98.00  | 99.03  | 96.49  | 100.07 | 99.78  | 96.9   | 95.67  | 93.95  | 92.80  | 94.84  |