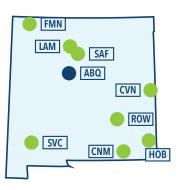

### U.S. AIRPORTS & REGIONAL SERVICE / 30

Top 50 U.S. Airports (By Total Departures) / 32 U.S. Airports Served Exclusively by Regional Airlines / 33 Top 50 U.S. Airports (By Regional Departures) / 34-35 Shortest and Longest Regional Routes (Lower 48) / 36 Regional Airline Transborder Service / 36 Passenger Service in U.S. - State by State analysis / 37-51