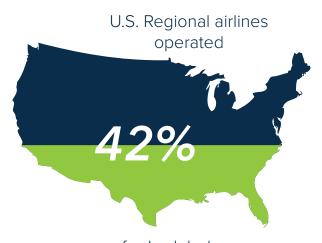

# To the regional airline community:

ur business represents a substantial economic engine. We employ approximately 59,000 individuals and operate 42 percent of all scheduled departures in the United States. We serve nearly every U.S. airport that offers scheduled service, and for two-thirds of them, RAA members provide the community's only scheduled service. It's a rare moment when there isn't one of our aircraft aloft, safely and efficiently carrying passengers and cargo to their destinations. On our flight decks and in our cabins, our hangars, offices and ramps are some of the most highly trained, highly competent aviation professionals in the world. This annual report reflects the scope and impact of what our members do every day; it should be a source of pride for the people who make those accomplishments possible.

42%

Percentage of all scheduled passenger flights in 2016 operated by regional airlines.

1,955

Total RAA member aircraft, comprised of 1,661 jets (85%) and 294 non-jets (15%).

102

Total number of RAA associate members, which include airframe and avionics manufacturers, suppliers and service providers; flight training providers, universities, and colleges; engine repair, overhaul, and modification providers in the United States and around the world.