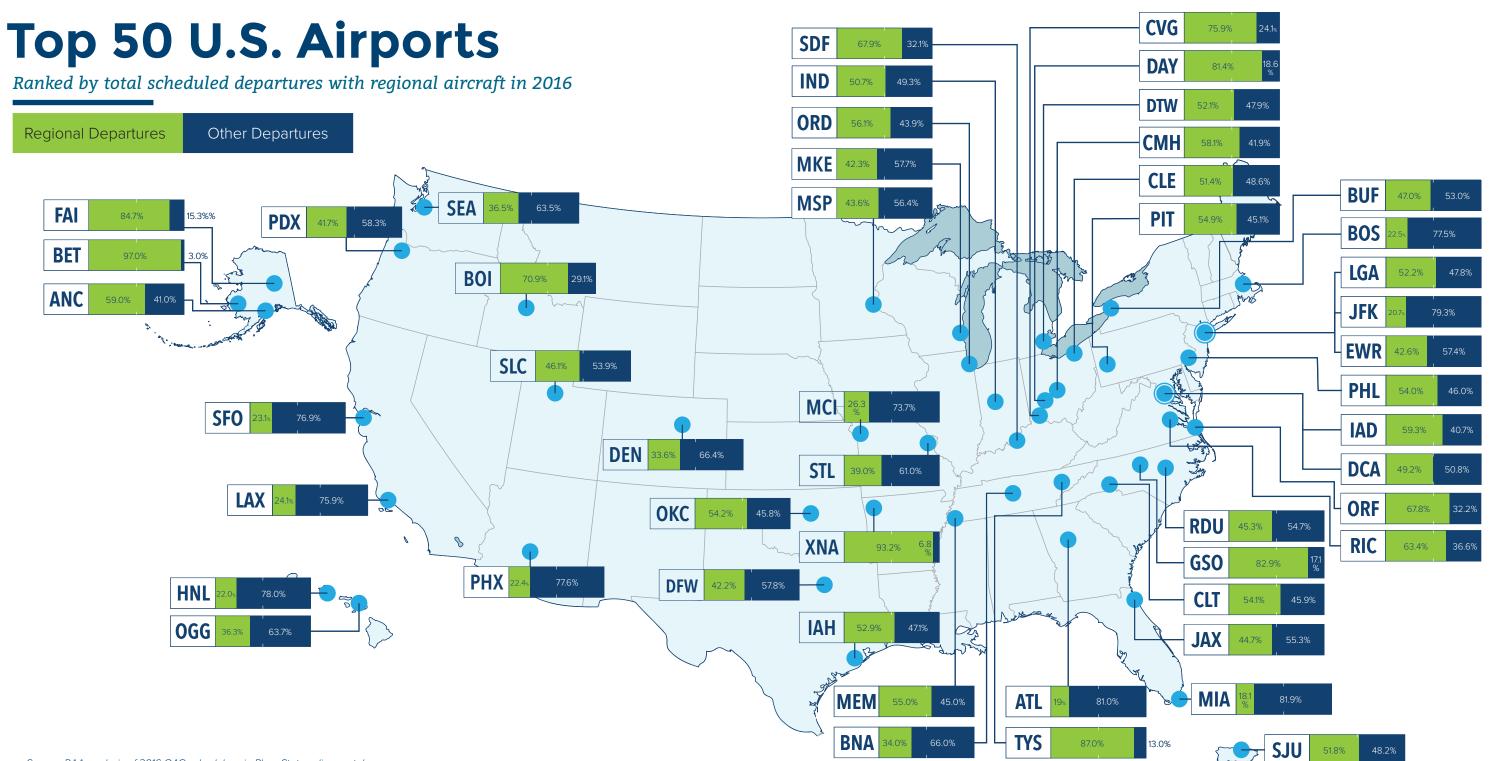

### U.S. AIRPORTS & REGIONAL SERVICE / 30

Top 50 U.S. Airports (By Total Departures) / 32 U.S. Airports Served Exclusively by Regional Airlines / 33 Top 50 U.S. Airports (By Regional Departures) / 34-35 Shortest and Longest Regional Routes (Lower 48) / 36 Regional Airline Transborder Service / 36 Passenger Service in U.S. - State by State analysis / 37-51