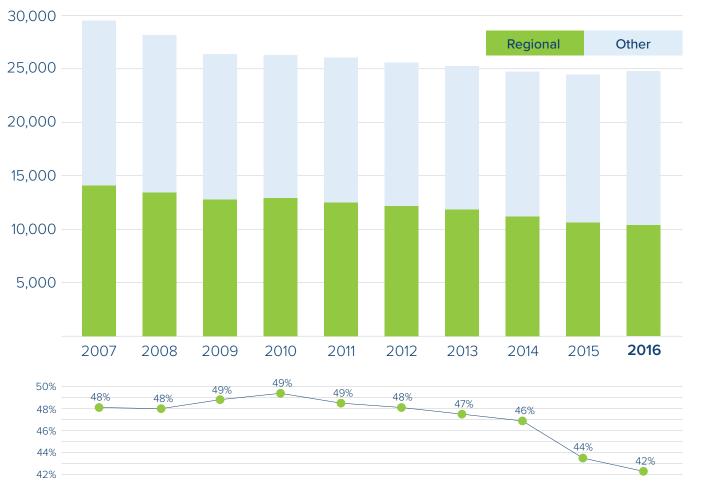

| 5,330  | 5,002  | 5,048  | 5,021  | 4,853  | 4,782  | 4,522  | 4,302  | 4,255  |
| Revenue Passenger<br>Miles (billions)    | 72.95  | 73.22  | 72.29  | 76.62  | 76.24  | 75.6   | 74.94  | 75.11  | 74.75  | 75.46  |
| Available Seat Miles (billions)          | 98.00  | 99.03  | 96.49  | 100.07 | 99.78  | 96.9   | 95.67  | 93.95  | 92.80  | 94.84  |

# Comparative Trends in U.S. Passenger Airline Service

Regional Airlines

### Revenue Passenger Miles (RPMs) and Available Seat Miles (ASMs)



Average Seating Capacity % Change Non-Regional Airlines

% Change Regional Airlines

Average Passenger Trip Length



14

# Traffic, Capacity, & Operations

# **Average Passenger Trip Length (Miles)**



# Passengers Enplaned (Millions)



# **Average Load Factor**



# **Average Daily Departures**



**Regional Percentage Total** 

# Traffic, Capacity, & Operations Continued

# 2016 Regional **Enplanements**



Non-RAA Regional Airlines 1.74%

# **2016 Departures**



# **2016 Enplanements**



# **Service at U.S. Airports**



with scheduled passenger air service in 2016



of scheduled passenger departures in 2016

U.S. Airports with Regional Service in 2016



U.S. Airports with **ONLY** Regional Service in 2016



Source: Years 2007-2014 reflect values reported in previous annual reports. 2015/2016 reflect RAA analysis of PlaneStats OAG

# Regional Airline Full-time Equivalent Employees \* July 2013-2017

|                    | 2012                                                                                                                                        | 2014