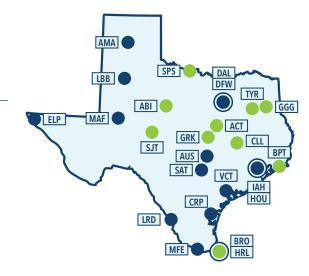

### U.S. AIRPORTS & REGIONAL SERVICE / 30

Top 50 U.S. Airports (By Total Departures) / 32 U.S. Airports Served Exclusively by Regional Airlines / 33 Top 50 U.S. Airports (By Regional Departures) / 34-35 Shortest and Longest Regional Routes (Lower 48) / 36 Regional Airline Transborder Service / 36 Passenger Service in U.S. - State by State analysis / 37-51