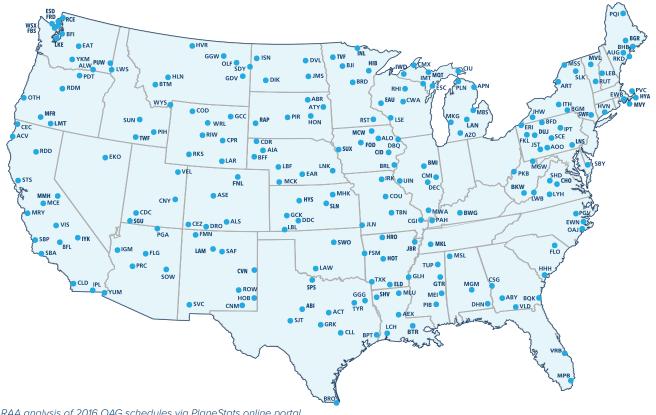

# **Service at U.S. Airports**

with scheduled passenger air service in 2016

of scheduled passenger departures in 2016

U.S. Airports with Regional Service in 2016

U.S. Airports with **ONLY** Regional Service in 2016