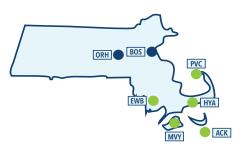

### U.S. AIRPORTS & REGIONAL SERVICE / 30

Top 50 U.S. Airports (By Total Departures) / 32 U.S. Airports Served Exclusively by Regional Airlines / 33 Top 50 U.S. Airports (By Regional Departures) / 34-35 Shortest and Longest Regional Routes (Lower 48) / 36 Regional Airline Transborder Service / 36 Passenger Service in U.S. - State by State analysis / 37-51