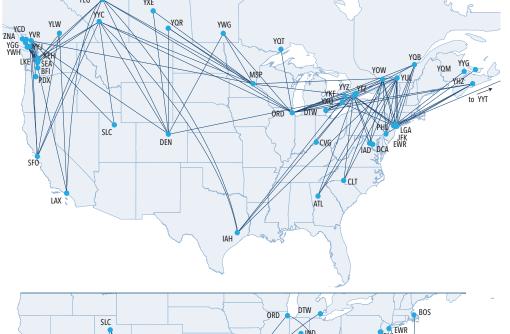

### U.S. AIRPORTS & REGIONAL SERVICE / 30

Top 50 U.S. Airports (By Total Departures) / 32 U.S. Airports Served Exclusively by Regional Airlines / 33 Top 50 U.S. Airports (By Regional Departures) / 34-35 Shortest and Longest Regional Routes (Lower 48) / 36 Regional Airline Transborder Service / 36 Passenger Service in U.S. - State by State analysis / 37-51