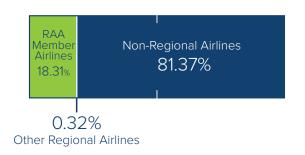

| 74.75  | 75.46  |
| Available Seat Miles (billions)          | 98.00  | 99.03  | 96.49  | 100.07 | 99.78  | 96.9   | 95.67  | 93.95  | 92.80  | 94.84  |

# Comparative Trends in U.S. Passenger Airline Service

Regional Airlines

### Revenue Passenger Miles (RPMs) and Available Seat Miles (ASMs)



Average Seating Capacity % Change Non-Regional Airlines

% Change Regional Airlines

Average Passenger Trip Length



14

# Traffic, Capacity, & Operations

# **Average Passenger Trip Length (Miles)**



# Passengers Enplaned (Millions)



# **Average Load Factor**



# **Average Daily Departures**



**Regional Percentage Total** 

# Traffic, Capacity, & Operations Continued

# 2016 Regional **Enplanements**



Non-RAA Regional Airlines 1.74%

# **2016 Departures**



# **2016 Enplanements**



# **Service at U.S. Airports**



with scheduled passenger air service in 2016



of scheduled passenger departures in 2016

U.S. Airports with Regional Service in 2016



U.S. Airports with **ONLY** Regional Service in 2016



Source: Years 2007-2014 reflect values reported in previous annual reports. 2015/2016 reflect RAA analysis of PlaneStats OAG

# Regional Airline Full-time Equivalent Employees \* July 2013-2017

|                    | 2012                                                                                                                                        | 2014