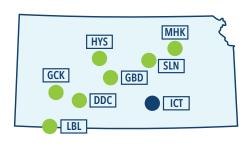

### U.S. AIRPORTS & REGIONAL SERVICE / 30

Top 50 U.S. Airports (By Total Departures) / 32 U.S. Airports Served Exclusively by Regional Airlines / 33 Top 50 U.S. Airports (By Regional Departures) / 34-35 Shortest and Longest Regional Routes (Lower 48) / 36 Regional Airline Transborder Service / 36 Passenger Service in U.S. - State by State analysis / 37-51