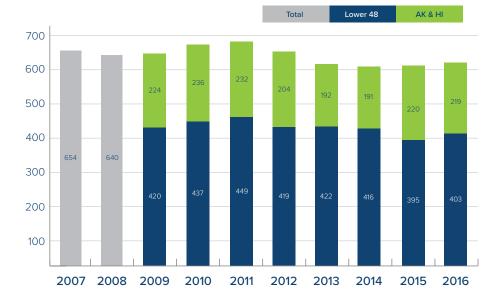

# **Regional Industry Statistics 2007-2016**

|                                          | 2007   | 2008   | 2009   | 2010   | 2011   | 2012   | 2013   | 2014   | 2015   | 2016   |
|------------------------------------------|--------|--------|--------|--------|--------|--------|--------|--------|--------|--------|
| U.S. Regional<br>Certificated Carriers   | 71     | 71     | 67     | 66     | 68     | 66     | 63     | 65     | 64     | 67     |
| Departures Completed (millions)          | 5.14   | 4.89   | 4.66   | 4.69   | 4.59   | 4.46   | 4.34   | 4.11   | 3.87   | 3.81   |
| Average Daily<br>Departures              | 14,075 | 13,411 | 12,767 | 12,843 | 12,570 | 12,209 | 11,898 | 11,260 | 10,613 | 10,452 |
| Average Seating<br>Capacity              | 51     | 53     | 55     | 56     | 56     | 56     | 56     | 58     | 61     | 62     |
| Passengers Enplaned (millions)           | 160.15 | 158.73 | 157.66 | 164.1  | 162.18 | 161.34 | 159.13 | 157.56 | 156.56 | 154.92 |
| Average Passenger<br>Trip Length (miles) | 456    | 462    | 459    | 467    | 471    | 469    | 471    | 477    | 478    | 488    |
| Average Load Factor                      | 74.44% | 73.94% | 74.92% | 76.56% | 76.40% | 78.01% | 78.33% | 79.94% | 80.55% | 79.56% |
| Fleet Flying Hours<br>(thousands)        | 5,532  | 5,330  | 5,002  | 5,048  | 5,021  | 4,853  | 4,782  | 4,522  | 4,302  | 4,255  |
| Revenue Passenger<br>Miles (billions)    | 72.95  | 73.22  | 72.29  | 76.62  | 76.24  | 75.6   | 74.94  | 75.11  | 74.75  | 75.46  |
| Available Seat Miles (billions)          | 98.00  | 99.03  | 96.49  | 100.07 | 99.78  | 96.9   | 95.67  | 93.95  | 92.80  | 94.84  |

# Passengers Enplaned (Millions)