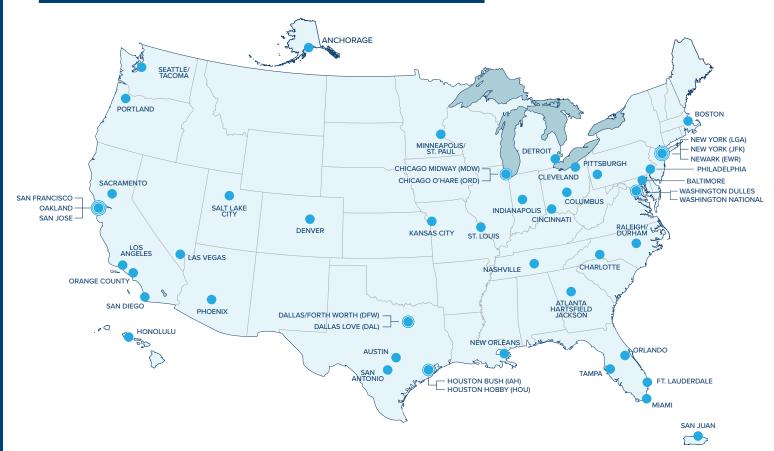

# **Service at U.S. Airports**

with scheduled passenger air service in 2016

of scheduled passenger departures in 2016

U.S. Airports with Regional Service in 2016

U.S. Airports with **ONLY** Regional Service in 2016