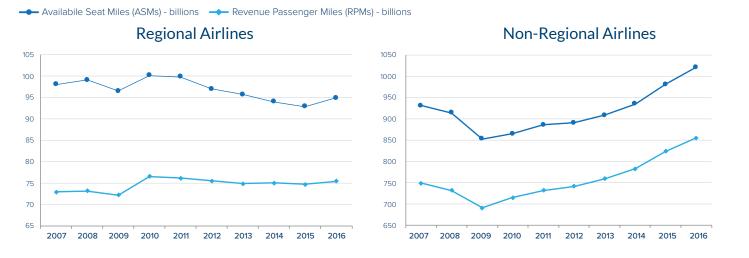

# **Regional Industry Statistics 2007-2016**

|                                          | 2007   | 2008   | 2009   | 2010   | 2011   | 2012   | 2013   | 2014   | 2015   | 2016   |
|------------------------------------------|--------|--------|--------|--------|--------|--------|--------|--------|--------|--------|
| U.S. Regional<br>Certificated Carriers   | 71     | 71     | 67     | 66     | 68     | 66     | 63     | 65     | 64     | 67     |
| Departures Completed (millions)          | 5.14   | 4.89   | 4.66   | 4.69   | 4.59   | 4.46   | 4.34   | 4.11   | 3.87   | 3.81   |
| Average Daily<br>Departures              | 14,075 | 13,411 | 12,767 | 12,843 | 12,570 | 12,209 | 11,898 | 11,260 | 10,613 | 10,452 |
| Average Seating<br>Capacity              | 51     | 53     | 55     | 56     | 56     | 56     | 56     | 58     | 61     | 62     |
| Passengers Enplaned (millions)           | 160.15 | 158.73 | 157.66 | 164.1  | 162.18 | 161.34 | 159.13 | 157.56 | 156.56 | 154.92 |
| Average Passenger<br>Trip Length (miles) | 456    | 462    | 459    | 467    | 471    | 469    | 471    | 477    | 478    | 488    |
| Average Load Factor                      | 74.44% | 73.94% | 74.92% | 76.56% | 76.40% | 78.01% | 78.33% | 79.94% | 80.55% | 79.56% |
| Fleet Flying Hours<br>(thousands)        | 5,532  | 5,330  | 5,002  | 5,048  | 5,021  | 4,853  | 4,782  | 4,522  | 4,302  | 4,255  |
| Revenue Passenger<br>Miles (billions)    | 72.95  | 73.22  | 72.29  | 76.62  | 76.24  | 75.6   | 74.94  | 75.11  | 74.75  | 75.46  |
| Available Seat Miles (billions)          | 98.00  | 99.03  | 96.49  | 100.07 | 99.78  | 96.9   | 95.67  | 93.95  | 92.80  | 94.84  |

# Comparative Trends in U.S. Passenger Airline Service

Regional Airlines

### Revenue Passenger Miles (RPMs) and Available Seat Miles (ASMs)

Average Seating Capacity % Change Non-Regional Airlines

% Change Regional Airlines

Average Passenger Trip Length

14