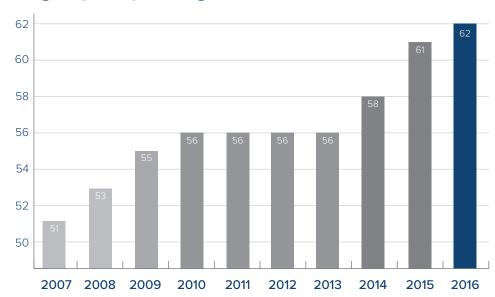

# **Friends of RAA:**

pages ahead. We hope you find this annual report valuable.

RPMs and ASMs reached an all-time high in 2016 for all U.S. airlines, but the regional sector did not produce record-breaking figures. As RPMs and ASMs ticked up, load factor decreased because ASMs increased more than RPMs year-over-year. Meanwhile, seating capacity aboard regional aircraft continued its climb. In 2016, the average seating capacity of a regional aircraft was 62 seats, up from 51 just ten years ago.

22%

Average seating capacity aboard regional aircraft continues to climb. In 2016, the average seating capacity of a U.S. regional aircraft was 62 seats compared to 51 just 10 years ago (a 22% increase).

# **Regional Industry Statistics 2007-2016**

|                                          | 2007   | 2008   | 2009   | 2010   | 2011   | 2012   | 2013   | 2014   | 2015   | 2016   |
|------------------------------------------|--------|--------|--------|--------|--------|--------|--------|--------|--------|--------|
| U.S. Regional<br>Certificated Carriers   | 71     | 71     | 67     | 66     | 68     | 66     | 63     | 65     | 64     | 67     |
| Departures Completed (millions)          | 5.14   | 4.89   | 4.66   | 4.69   | 4.59   | 4.46   | 4.34   | 4.11   | 3.87   | 3.81   |
| Average Daily<br>Departures              | 14,075 | 13,411 | 12,767 | 12,843 | 12,570 | 12,209 | 11,898 | 11,260 | 10,613 | 10,452 |
| Average Seating<br>Capacity              | 51     | 53     | 55     | 56     | 56     | 56     | 56     | 58     | 61     | 62     |
| Passengers Enplaned (millions)           | 160.15 | 158.73 | 157.66 | 164.1  | 162.18 | 161.34 | 159.13 | 157.56 | 156.56 | 154.92 |
| Average Passenger<br>Trip Length (miles) | 456    | 462    | 459    | 467    | 471    | 469    | 471    | 477    | 478    | 488    |
| Average Load Factor                      | 74.44% | 73.94% | 74.92% | 76.56% | 76.40% | 78.01% | 78.33% | 79.94% | 80.55% | 79.56% |
| Fleet Flying Hours<br>(thousands)        | 5,532  | 5,330  | 5,002  | 5,048  | 5,021  | 4,853  | 4,782  | 4,522  | 4,302  | 4,255  |
| Revenue Passenger<br>Miles (billions)    | 72.95  | 73.22  | 72.29  | 76.62  | 76.24  | 75.6   | 74.94  | 75.11  | 74.75  | 75.46  |
| Available Seat Miles (billions)          | 98.00  | 99.03  | 96.49  | 100.07 | 99.78  | 96.9   | 95.67  | 93.95  | 92.80  | 94.84  |