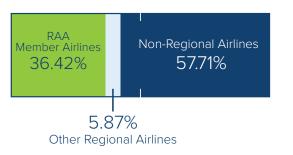

| 75.6   | 74.94  | 75.11  | 74.75  | 75.46  |
| Available Seat Miles (billions)          | 98.00  | 99.03  | 96.49  | 100.07 | 99.78  | 96.9   | 95.67  | 93.95  | 92.80  | 94.84  |

# Comparative Trends in U.S. Passenger Airline Service

Regional Airlines

### Revenue Passenger Miles (RPMs) and Available Seat Miles (ASMs)



Average Seating Capacity % Change Non-Regional Airlines

% Change Regional Airlines

Average Passenger Trip Length



14

# Traffic, Capacity, & Operations

# **Average Passenger Trip Length (Miles)**



# Passengers Enplaned (Millions)



# **Average Load Factor**



# **Average Daily Departures**



**Regional Percentage Total** 

# Traffic, Capacity, & Operations Continued

# 2016 Regional **Enplanements**



Non-RAA Regional Airlines 1.74%

# **2016 Departures**



# **2016 Enplanements**



# **Service at U.S. Airports**



with scheduled passenger air service in 2016



of scheduled passenger departures in 2016

U.S. Airports with Regional Service in 2016



U.S. Airports with **ONLY** Regional Service in 2016



Source: Years 2007-2014 reflect values reported in previous annual reports. 2015/2016 reflect RAA analysis of PlaneStats OAG

# Regional Airline Full-time Equivalent Employees \* July 2013-2017

|                    | 2012                                                                                                                                        | 2014