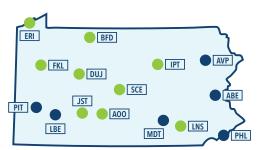

### U.S. AIRPORTS & REGIONAL SERVICE / 30

Top 50 U.S. Airports (By Total Departures) / 32 U.S. Airports Served Exclusively by Regional Airlines / 33 Top 50 U.S. Airports (By Regional Departures) / 34-35 Shortest and Longest Regional Routes (Lower 48) / 36 Regional Airline Transborder Service / 36 Passenger Service in U.S. - State by State analysis / 37-51