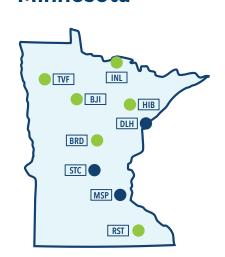

### U.S. AIRPORTS & REGIONAL SERVICE / 30

Top 50 U.S. Airports (By Total Departures) / 32 U.S. Airports Served Exclusively by Regional Airlines / 33 Top 50 U.S. Airports (By Regional Departures) / 34-35 Shortest and Longest Regional Routes (Lower 48) / 36 Regional Airline Transborder Service / 36 Passenger Service in U.S. - State by State analysis / 37-51