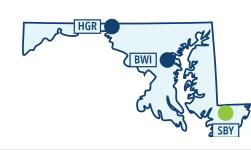

### U.S. AIRPORTS & REGIONAL SERVICE / 30

Top 50 U.S. Airports (By Total Departures) / 32 U.S. Airports Served Exclusively by Regional Airlines / 33 Top 50 U.S. Airports (By Regional Departures) / 34-35 Shortest and Longest Regional Routes (Lower 48) / 36 Regional Airline Transborder Service / 36 Passenger Service in U.S. - State by State analysis / 37-51