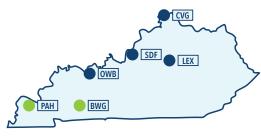

### U.S. AIRPORTS & REGIONAL SERVICE / 30

Top 50 U.S. Airports (By Total Departures) / 32 U.S. Airports Served Exclusively by Regional Airlines / 33 Top 50 U.S. Airports (By Regional Departures) / 34-35 Shortest and Longest Regional Routes (Lower 48) / 36 Regional Airline Transborder Service / 36 Passenger Service in U.S. - State by State analysis / 37-51