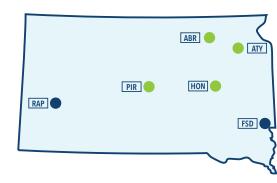

### U.S. AIRPORTS & REGIONAL SERVICE / 30

Top 50 U.S. Airports (By Total Departures) / 32 U.S. Airports Served Exclusively by Regional Airlines / 33 Top 50 U.S. Airports (By Regional Departures) / 34-35 Shortest and Longest Regional Routes (Lower 48) / 36 Regional Airline Transborder Service / 36 Passenger Service in U.S. - State by State analysis / 37-51