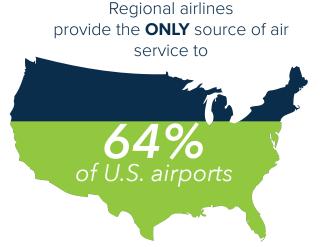

64%

Percentage of U.S. airports with scheduled passenger service to which regional airlines provide the only passenger air service.

95%

Percentage of U.S. airports with scheduled passenger service in 2016 to which regional airlines provided service.

# **Service at U.S. Airports**

with scheduled passenger air service in 2016

of scheduled passenger departures in 2016

U.S. Airports with Regional Service in 2016

U.S. Airports with **ONLY** Regional Service in 2016