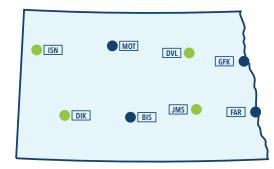

### U.S. AIRPORTS & REGIONAL SERVICE / 30

Top 50 U.S. Airports (By Total Departures) / 32 U.S. Airports Served Exclusively by Regional Airlines / 33 Top 50 U.S. Airports (By Regional Departures) / 34-35 Shortest and Longest Regional Routes (Lower 48) / 36 Regional Airline Transborder Service / 36 Passenger Service in U.S. - State by State analysis / 37-51