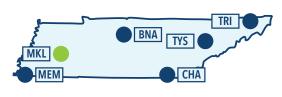

### U.S. AIRPORTS & REGIONAL SERVICE / 30

Top 50 U.S. Airports (By Total Departures) / 32 U.S. Airports Served Exclusively by Regional Airlines / 33 Top 50 U.S. Airports (By Regional Departures) / 34-35 Shortest and Longest Regional Routes (Lower 48) / 36 Regional Airline Transborder Service / 36 Passenger Service in U.S. - State by State analysis / 37-51