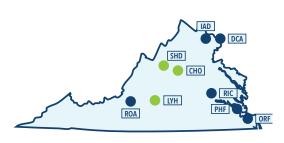

### U.S. AIRPORTS & REGIONAL SERVICE / 30

Top 50 U.S. Airports (By Total Departures) / 32 U.S. Airports Served Exclusively by Regional Airlines / 33 Top 50 U.S. Airports (By Regional Departures) / 34-35 Shortest and Longest Regional Routes (Lower 48) / 36 Regional Airline Transborder Service / 36 Passenger Service in U.S. - State by State analysis / 37-51