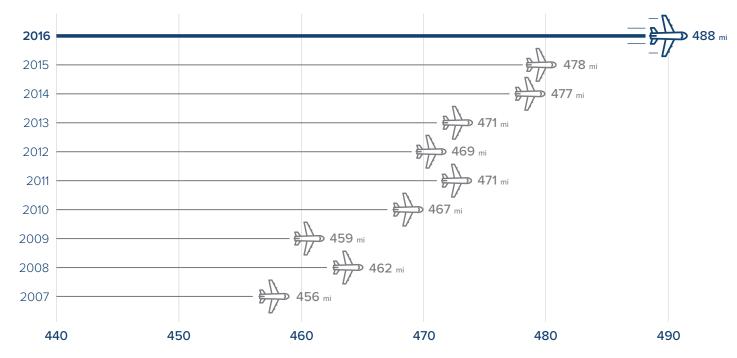

7%

Average increase in passenger trip length compared to 10 years ago. Regional airlines operated fewer flights and carried less passengers in 2016 than in 2015, but average passenger trip length increased by 2% to 488 miles.

# **Average Passenger Trip Length (Miles)**