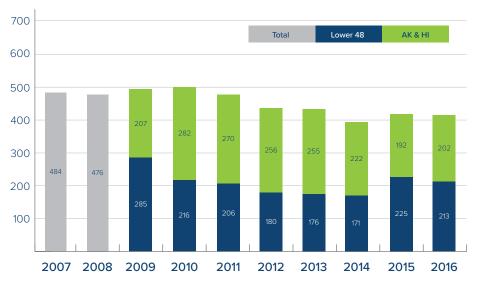

# **Regional Industry Statistics 2007-2016**

|                                          | 2007   | 2008   | 2009   | 2010   | 2011   | 2012   | 2013   | 2014   | 2015   | 2016   |
|------------------------------------------|--------|--------|--------|--------|--------|--------|--------|--------|--------|--------|
| U.S. Regional<br>Certificated Carriers   | 71     | 71     | 67     | 66     | 68     | 66     | 63     | 65     | 64     | 67     |
| Departures Completed (millions)          | 5.14   | 4.89   | 4.66   | 4.69   | 4.59   | 4.46   | 4.34   | 4.11   | 3.87   | 3.81   |
| Average Daily<br>Departures              | 14,075 | 13,411 | 12,767 | 12,843 | 12,570 | 12,209 | 11,898 | 11,260 | 10,613 | 10,452 |
| Average Seating<br>Capacity              | 51     | 53     | 55     | 56     | 56     | 56     | 56     | 58     | 61     | 62     |
| Passengers Enplaned (millions)           | 160.15 | 158.73 | 157.66 | 164.1  | 162.18 | 161.34 | 159.13 | 157.56 | 156.56 | 154.92 |
| Average Passenger<br>Trip Length (miles) | 456    | 462    | 459    | 467    | 471    | 469    | 471    | 477    | 478    | 488    |
| Average Load Factor                      | 74.44% | 73.94% | 74.92% | 76.56% | 76.40% | 78.01% | 78.33% | 79.94% | 80.55% | 79.56% |
| Fleet Flying Hours<br>(thousands)        | 5,532  | 5,330  | 5,002  | 5,048  | 5,021  | 4,853  | 4,782  | 4,522  | 4,302  | 4,255  |
| Revenue Passenger<br>Miles (billions)    | 72.95  | 73.22  | 72.29  | 76.62  | 76.24  | 75.6   | 74.94  | 75.11  | 74.75  | 75.46  |
| Available Seat Miles (billions)          | 98.00  | 99.03  | 96.49  | 100.07 | 99.78  | 96.9   | 95.67  | 93.95  | 92.80  | 94.84  |

# **Average Passenger Trip Length (Miles)**