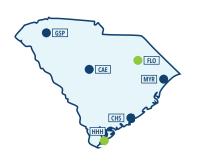

### U.S. AIRPORTS & REGIONAL SERVICE / 30

Top 50 U.S. Airports (By Total Departures) / 32 U.S. Airports Served Exclusively by Regional Airlines / 33 Top 50 U.S. Airports (By Regional Departures) / 34-35 Shortest and Longest Regional Routes (Lower 48) / 36 Regional Airline Transborder Service / 36 Passenger Service in U.S. - State by State analysis / 37-51