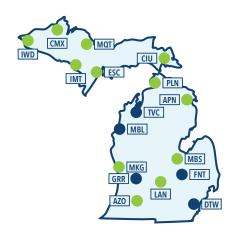

### U.S. AIRPORTS & REGIONAL SERVICE / 30

Top 50 U.S. Airports (By Total Departures) / 32 U.S. Airports Served Exclusively by Regional Airlines / 33 Top 50 U.S. Airports (By Regional Departures) / 34-35 Shortest and Longest Regional Routes (Lower 48) / 36 Regional Airline Transborder Service / 36 Passenger Service in U.S. - State by State analysis / 37-51