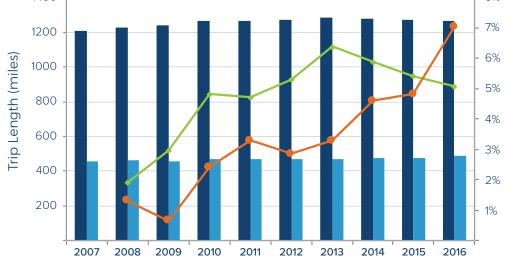

7%

Average increase in passenger trip length compared to 10 years ago. Regional airlines operated fewer flights and carried less passengers in 2016 than in 2015, but average passenger trip length increased by 2% to 488 miles.

# **Average Passenger Trip Length (Miles)**