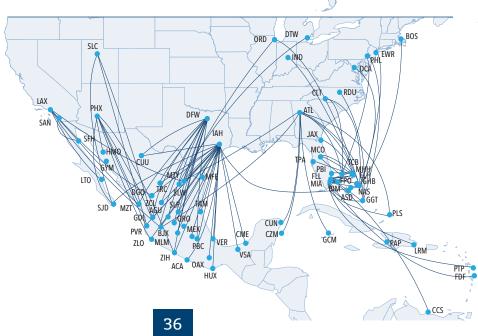

### U.S. AIRPORTS & REGIONAL SERVICE / 30

Top 50 U.S. Airports (By Total Departures) / 32 U.S. Airports Served Exclusively by Regional Airlines / 33 Top 50 U.S. Airports (By Regional Departures) / 34-35 Shortest and Longest Regional Routes (Lower 48) / 36 Regional Airline Transborder Service / 36 Passenger Service in U.S. - State by State analysis / 37-51