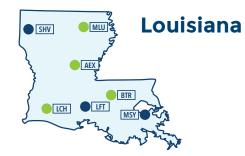

### U.S. AIRPORTS & REGIONAL SERVICE / 30

Top 50 U.S. Airports (By Total Departures) / 32 U.S. Airports Served Exclusively by Regional Airlines / 33 Top 50 U.S. Airports (By Regional Departures) / 34-35 Shortest and Longest Regional Routes (Lower 48) / 36 Regional Airline Transborder Service / 36 Passenger Service in U.S. - State by State analysis / 37-51